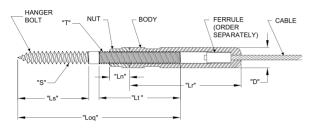

## **TYPE 316 STAINLESS STEEL**

| CABL |                            | ART<br>IO. | *USE WITH<br>FERRULE<br>NO. | "S"   | "T"                           | "Ls"  | "Lt"  | "Loq" | "Ln"  | "Lr"  | "D"   | DRILL SIZE<br>REQUIRED | MINIMUM<br>NOMINAL<br>TIMBER SIZE |
|------|----------------------------|------------|-----------------------------|-------|-------------------------------|-------|-------|-------|-------|-------|-------|------------------------|-----------------------------------|
| 1/8' | A                          | JB6        | F-4                         | 5/16" | 5/16 <b>-</b> 24 <b>L.H</b> . | 1.50" | 2.00" | 3.75" | .375" | 2.75" | .500" | 15/64"                 |                                   |
| 3/16 | Α                          | JB6        | F-6                         | 5/16" | 5/16 <b>-</b> 24 <b>L.H.</b>  | 1.50" | 2.00" | 3.75" | .375" | 2.75" | .500" | 15/64"                 | 4 X 4                             |
| 1/4" | Α-                         | JB8        | F-8                         | 7/16" | 7/16 <b>-</b> 20 L.H.         | 2.00" | 2.50" | 4.75" | .500" | 3.00" | .625" | 5/16"                  |                                   |
| *Orc | *Order Ferrule Separately. |            |                             |       |                               |       |       |       |       |       |       |                        |                                   |

## **TYPE 316 STAINLESS STEEL**

| CABLE<br>DIA.              | PART<br>NUMBER | *USE WITH<br>FERRULE NO. | "S"     | "T"                 | "Ls"  | "Lt"  | "Loq" | "Ln"  | "Lr"  | "D"   | DRILL<br>SIZE REQ. | MIN. NOMINAL<br>TIMBER SIZE |
|----------------------------|----------------|--------------------------|---------|---------------------|-------|-------|-------|-------|-------|-------|--------------------|-----------------------------|
| 1/8"                       | A-JB6-L        | F-4                      | - 5/16" | 5/16-24 1.5<br>L.H. | 1.50" | 2.00" | 5.25" | .375" | 2.75" | .500" | 15/64"             | 4 x 4                       |
| 3/16"                      |                | F-6                      |         |                     | 1.50  |       |       |       |       |       |                    |                             |
| *Order Ferrule Separately. |                |                          |         |                     |       |       |       |       |       |       |                    |                             |