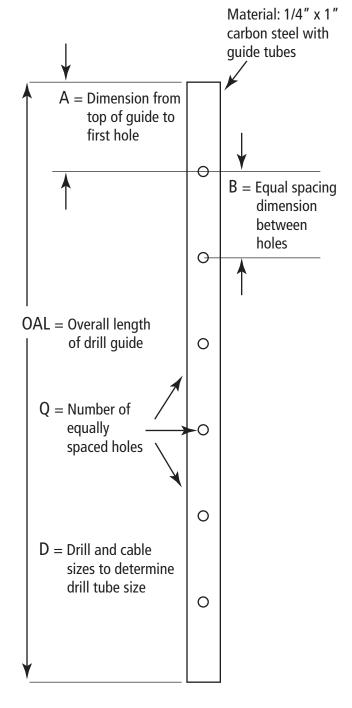

| ,                                                            |     |                                                                 | then fax to 866-712-1198 or email to                 |              |            |
|--------------------------------------------------------------|-----|-----------------------------------------------------------------|------------------------------------------------------|--------------|------------|
| A = Dimension from                                           | I I |                                                                 | brian@southeastdistributors.com                      |              |            |
| top of guide to<br>first hole                                |     |                                                                 | Dri                                                  | ill Guide Sp | ecs        |
| <u> </u>                                                     | 0   | B = Equal spacing dimension between holes                       | Number of drill guides:                              |              |            |
|                                                              | Θ-  |                                                                 | Material:<br>1/4" x 1" carbon steel with guide tubes |              |            |
|                                                              |     |                                                                 | OAL:                                                 |              | inches     |
|                                                              |     |                                                                 | A:                                                   |              | inches     |
| OAL = Overall length<br>of drill guide                       | 0   |                                                                 | B:                                                   |              | inches     |
|                                                              |     |                                                                 | Q:                                                   |              |            |
| Q = Number of equally spaced holes                           |     |                                                                 | D:                                                   |              |            |
|                                                              | 0   |                                                                 | Order No.                                            | Drill Size   | Cable Size |
|                                                              |     |                                                                 | □ DG-156                                             | 5/32"        | 1/8"       |
|                                                              |     |                                                                 | □ DG-219                                             | 7/32"        | 3/16"      |
|                                                              | 0   |                                                                 | □ DG-281                                             | 9/32"        | 1/4"       |
| D = Drill and cable<br>sizes to determine<br>drill tube size | 0   | I authorize the manufacture of the above specified drill guide. |                                                      |              |            |
|                                                              |     | Signature:                                                      |                                                      |              |            |
| <b>\</b>                                                     |     |                                                                 | Date:                                                |              |            |
| Name:                                                        |     |                                                                 |                                                      |              |            |
| Address:                                                     |     |                                                                 |                                                      |              |            |
| City, State, Zip:                                            |     |                                                                 |                                                      |              |            |